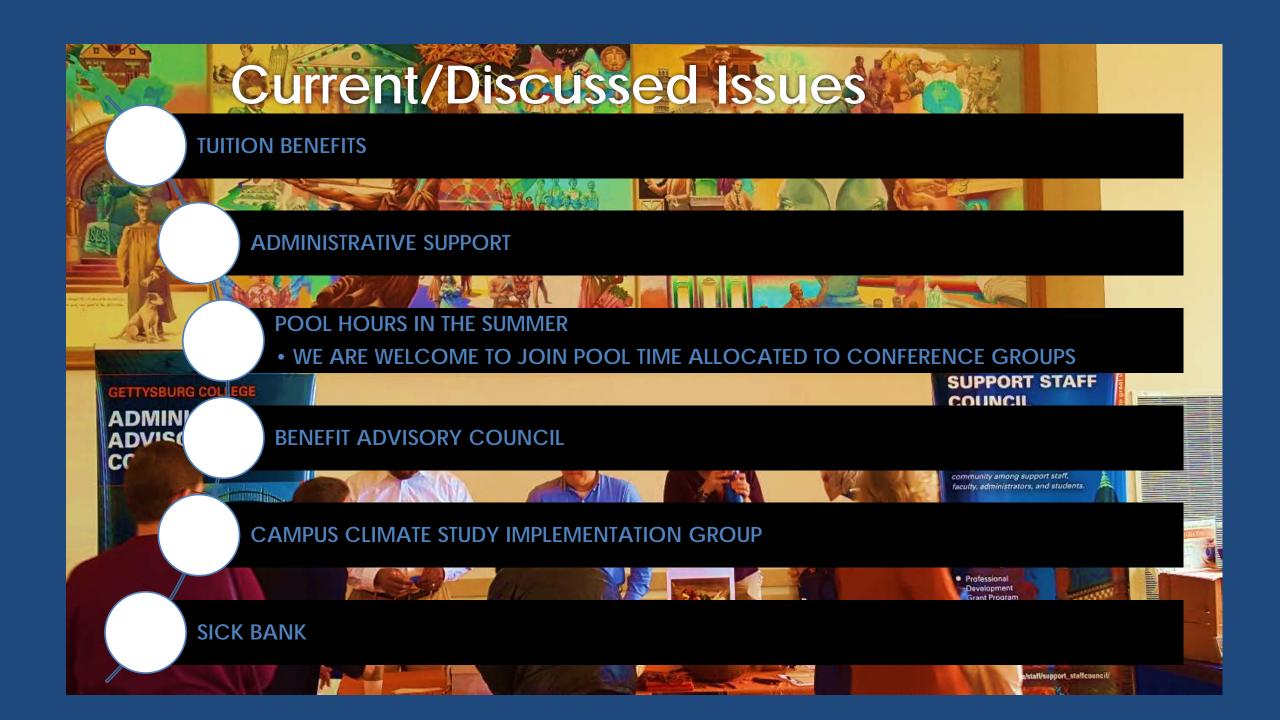

## New Contributions

Represented Support Staff on College Council

Sponsored Hot Chocolate Social Sponsored Bias at the Burg activities Collaboration with Administrative Advisory Council Lunch time F.A.S.H. Meeting with new president

Presidential Transition Planning Committee update and suggestions