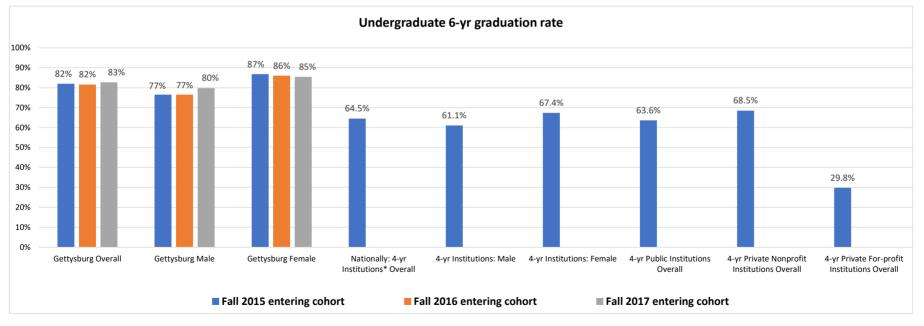

|                                              | Fall 2015 entering cohort | Fall 2016 entering cohort | Fall 2017 entering cohort |
|----------------------------------------------|---------------------------|---------------------------|---------------------------|
| Gettysburg Overall                           | 82%                       | 82%                       | 83%                       |
| Gettysburg Male                              | 77%                       | 77%                       | 80%                       |
| Gettysburg Female                            | 87%                       | 86%                       | 85%                       |
| Nationally: 4-yr Institutions* Overall       | 64.5%                     |                           |                           |
| 4-yr Institutions: Male                      | 61.1%                     |                           |                           |
| 4-yr Institutions: Female                    | 67.4%                     |                           |                           |
| 4-yr Public Institutions Overall             | 63.6%                     |                           |                           |
| 4-yr Private Nonprofit Institutions Overall  | 68.5%                     |                           |                           |
| 4-yr Private For-profit Institutions Overall | 29.8%                     |                           |                           |

## **Undergraduate 6-yr Graduation Rate: Comparisons**

Gettysburg compared with 4-yr Institutions Overall: Gettysburg higher by + 17%

\*Nationally: the overall 6-year graduation rate for first-time, full-time undergraduate students who began seeking a bachelor's degree at 4-year degree-granting institutions in Fall 2015 was 64.5 percent. "4-year degree-granting institutions" include all types of institutions in this category, such as liberal arts colleges, state colleges/universities, etc. Data for Fall 2016 & Fall 2017 entering cohorts are not available.