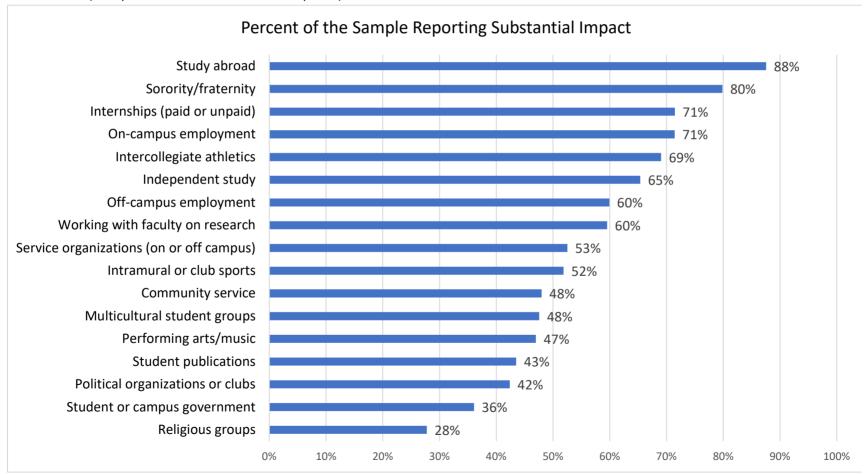

## Select Results from the 2024 HEDS Graduating Senior Survey

Survey Question: "To what extent has your experience with each of the following at Gettysburg College contributed to your learning and personal development? If you have not had any experience with something we ask about, please select "Have not experienced." (Response Option: Have not experienced; Very much--Quite a bit--Some--Very little) (Students can only select a single response)

17 items are listed on the survey (High-Impact, Extracurricular and Other Out-Of-Classroom Experiences)

Of those who selected a response other than "Have not experienced", what is the combined percentage of those selected "Very much" or "Quite a bit" (interpreted here as "Substantial Impact")?